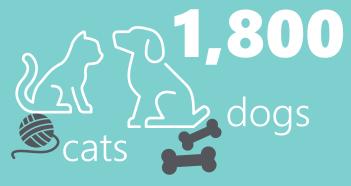

## 2019 NUMBERS

**OVER 6,000 CATS AND DOGS ENTERED SHELTERS IN SARASOTA COUNTY IN 2019.** 

THE HUMANE SOCIETY OF SARASOTA COUNTY **TOOK IN OVER 1,800 IN 2019.** 

**WE NEED TO DO MORE!** 

## **DID YOU KNOW?**

Our name can be misleading. People often think that the Humane Society of Sarasota County receives funding from a national humane organization or government entity.

That is not the case. We are a private, nonprofit 501(c)(3) organization. We receive no government funding, nor are we funded by any other humane organization. We are sustained by gifts from individuals, corporations, and foundations. When you donate to the Humane Society of Sarasota County, it stays right here in Sarasota County. We rely on our community's support to help us save the lives of over 1,800 dogs and cats each year.