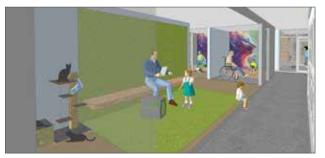

ADOPTION AREA

FEATURED PET DORM

CAT WING

ADMINISTRATION WING

WELCOME CENTER

FREE-ROAMING CAT ROOM

INDOOR/OUTDOOR CATIO

## **HIGHLIGHTS**

- New dog pod with 26 kennels (capacity for up to 104 dogs) to accommodate more transports from the most desperate situations.
- Multiple play yards to provide safe recreation for shelter dogs of all sizes, and an agility play yard to promote exercise and fun.
- Centrally located room where volunteers can rest, recharge, and regroup.
- Industry-standard upgrades to water access, drainage, flooring, sanitation, acoustics, ventilation, and holding areas will promote wellness, reduce animal stress, and prevent the spread of disease.
  - State-of-the-art in-house veterinary clinic for shelter pets to receive routine and lifesaving medical care, with an isolation and recovery ward for sick animals.
  - Covered play yards for dogs recovering from surgery or illness, or for use during inclement weather.
- Laundry, grooming, enrichment, and food preparation stations situated by the animal areas they serve to streamline operations.
  - Cutting-edge feline housing with enhanced visibility, increased opportunities for human interaction, and patios for access to fresh air and nature.
  - Featured pet area to give maximum exposure to animals needing a little extra help finding their forever homes.
  - Inviting reception area that will funnel visitors to the cat and dog areas and provide ample space for completing adoptions.
  - Cozy meet-and-greet rooms for potential adopters to spend time getting to know their future pets.
  - Multi-purpose education and training center for holding humane education programs, K-9 obedience training courses, and events.