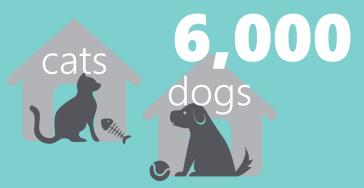

## 2019 NUMBERS

**OVER 6,000 CATS AND DOGS ENTERED SHELTERS IN SARASOTA COUNTY IN 2019.** 

THE HUMANE SOCIETY OF SARASOTA COUNTY **TOOK IN OVER 1,800 IN 2019.** 

**WE NEED TO DO MORE!** 