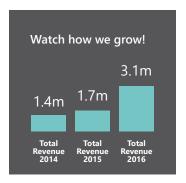

# 2016 RESULTS

| REVENUE & SUPPORT FOR YEARS ENDING DECEMBER 31,                                                                        | 2016                                                       | 2015                                                       |
|------------------------------------------------------------------------------------------------------------------------|------------------------------------------------------------|------------------------------------------------------------|
| Contributions                                                                                                          | \$872,199                                                  | \$635,130                                                  |
| Program Services                                                                                                       | \$750,804                                                  | \$199,082<br>\$483,004                                     |
| Wills/Bequests Gains (Losses) on Investment                                                                            | \$639,149<br>\$288,844                                     | \$483,094<br>(\$505,993)                                   |
| Interests & Dividends                                                                                                  | \$241,273                                                  | \$222,402                                                  |
| Retail                                                                                                                 | \$132,397                                                  | \$26,984                                                   |
| Special Events                                                                                                         | \$124,074                                                  | \$171,452                                                  |
| Grants                                                                                                                 | \$31,175<br>\$266                                          | \$25,000                                                   |
| Other                                                                                                                  | \$200                                                      | \$461,136                                                  |
| Total Revenues & Support                                                                                               | \$3,080,181                                                | \$1,718,287                                                |
|                                                                                                                        |                                                            |                                                            |
| EXPENSES FOR YEARS ENDING DECEMBER 31,                                                                                 | 2016                                                       | 2015                                                       |
| PROGRAM SERVICES                                                                                                       |                                                            |                                                            |
| Adoption & Kennel                                                                                                      | \$946,056                                                  | \$919,437                                                  |
| Animal Clinic                                                                                                          | \$782,721                                                  | \$71,465                                                   |
| Community Outreach                                                                                                     | \$313,588                                                  | \$284,002                                                  |
| Total Program Services                                                                                                 | \$2,042,365                                                | \$1,274,904                                                |
|                                                                                                                        |                                                            |                                                            |
| SUPPORT SERVICES                                                                                                       |                                                            |                                                            |
| SUPPORT SERVICES Fundraising                                                                                           | \$97,029                                                   | \$122,566                                                  |
| SUPPORT SERVICES Fundraising Administration                                                                            | \$97,029<br>\$71,484                                       | \$122,566<br>\$92,029                                      |
| Fundraising                                                                                                            |                                                            |                                                            |
| Fundraising<br>Administration                                                                                          | \$71,484                                                   | \$92,029                                                   |
| Fundraising Administration  Total Support Services                                                                     | \$71,484<br><b>\$168,513</b>                               | \$92,029<br><b>\$214,595</b>                               |
| Fundraising Administration  Total Support Services                                                                     | \$71,484<br><b>\$168,513</b>                               | \$92,029<br><b>\$214,595</b>                               |
| Fundraising Administration  Total Support Services  Total Operating Expenses                                           | \$71,484<br>\$168,513<br>\$2,210,878<br>2016<br>\$869,303  | \$92,029<br><b>\$214,595</b><br>\$1,489,499                |
| Fundraising Administration  Total Support Services  Total Operating Expenses  NET ASSETS FOR YEARS ENDING DECEMBER 31, | \$71,484<br><b>\$168,513</b><br><b>\$2,210,878</b><br>2016 | \$92,029<br><b>\$214,595</b><br><b>\$1,489,499</b><br>2015 |