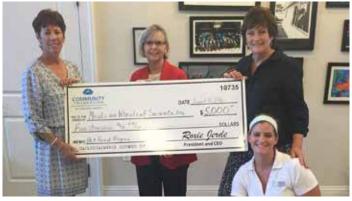

# JOINING FORCES

Pictured above (L-R) are Mary Scharf—grant donor, Patricia Martin with the Community Foundation of Sarasota County, Marjorie Broughton with Meals on Wheels of Sarasota, and Rebecca Gustafson with MESC.

We collaborated with many local organizations to help both pets and people in our community.

- Through Animal Rescue Coalition's Emergency Medical Fund, we provided medical care to 53 animals from Sarasota County Sheriff's Office Animal Services (SCAS), increasing their chances of adoption.
- Through grants, HSSC was able to provide food for the hungry pets of Meals on Wheels of Sarasota's clients. These pets are also transported to HSSC for routine medical care.