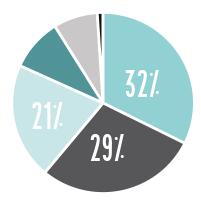

### **2016 REVENUE**

- Contributions 32%
- Gains on Investment 9%
- Program Services 29%
- Interests & Dividends 8%
- Wills/Bequests 21%
- Grants 1%

**2016 EXPENSES** 

Program Services 92%
 Fundraising 4%
 Administration 3%